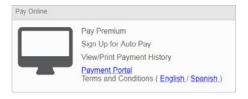

### Step 2

Click on Pay My Premium.

# Step 3

Choose Payment Portal.

# Step 4

Choose Make a Payment to make a one-time payment, or choose the Auto Bill Payment tab to set up automatic bill pay. Please note that your online payments will appear on your statement as Allwell.