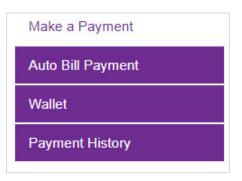

# Step 4

Choose Make a Payment to make a one-time payment, or choose the Auto Bill Payment tab to set up automatic bill pay. Please note that your online payments will appear on your statement as Allwell.